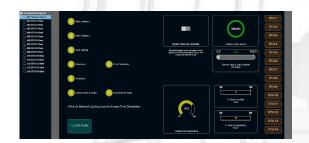

### **Interface Details**

The interface is a network based gateway which is accessed through a standard web browser. Network devices and interfaces are included with the system, and allows complete programming and interrogation of system operation. A customized color graphics interface is developed, showing specific system operation and allows setpoint modification.