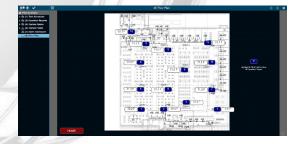

A complete point list is generated and approved by the local dealer or owner. Once completed, detailed installation drawings are developed showing internal panel wiring and field wiring to devices and equipment. Cable routing details provide information for planning and procuring the proper labor required for a complete installation.

## **Engineering Drawing Details**

Drawings are provided in 17" x 11" format standard and PDF copies are provided via email for system verification and approval.