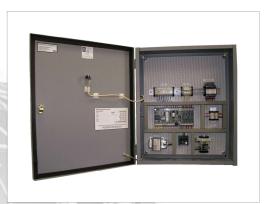

All panels are completely assembled and tested, including all network devices, controllers, power supplies, transformers, relays and other panel devices required as per the design drawings. All panels are covered by a one (1) year product and services warranty.

Programming is completed and installed as required for system operation. All panels are tested for operational integrity at the factory, which allows the system to be installed with a minimum of commissioning on-site, thus reducing costly field labor for panel design, assembly and programming. A complete color graphics interface is provided showing equipment operation, setpoints and other pertinent system data.

## **Panel Details**

Typical Panel Sizes:

36" x 24" - 7" Hinge Cover 30" x 24" - 7" Hinge Cover 24" x 20" - 7" Hinge Cover 20" x 16" - 7" Hinge Cover 18" x 18" - 4" Screw Cover 18" x 12" - 4" Screw Cover 12" x 12" - 4" Screw Cover